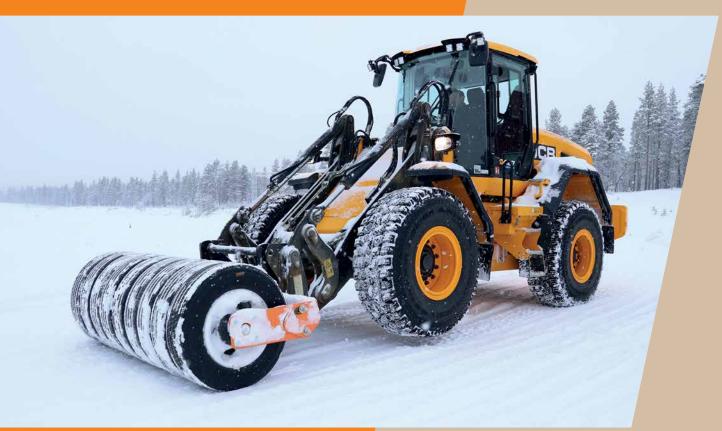

## **SNOVPACKER**

SP25

- With the SnowPacker you can compress the snow on the yards and forestry roads for freezing it.
- Large truck wheels compress easily even a thick snow layer.
- Reduce the risk of damages during the ploughing.
- Increase the road load capacity, especially in spring.
- Available with the most common adapters to fit tractors' and wheel loaders' -front loaders as well as front-/ rear linkages.