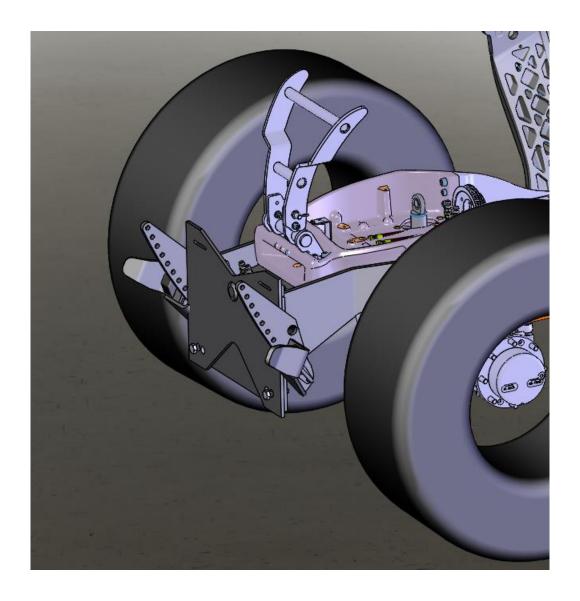

## **FIXED STAND AND SUPPORT BEAM**

Support beam is fixed to stand by hooks from above, fingers in centre and bolts from below.

## **FIXED STAND AND FRONT LIFT**

- Torsionally rigid construction
- Removable front lift for ploughing or other front lift usage
- Equipment attachment without backlash
- Front lift is fixed to stand by hooks from above, fingers in centre and bolts from below.
- Available adapters to front lift EURO or 3-point linkage