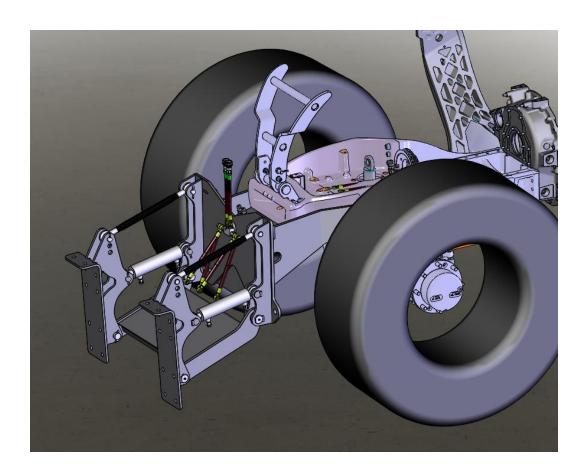

## **FIXED STAND AND FRONT LIFT**

- Torsionally rigid construction
- Removable front lift for ploughing or other front lift usage
- Equipment attachment without backlash
- Front lift is fixed to stand by hooks from above, fingers in centre and bolts from below.
- Available adapters to front lift EURO or 3-point linkage