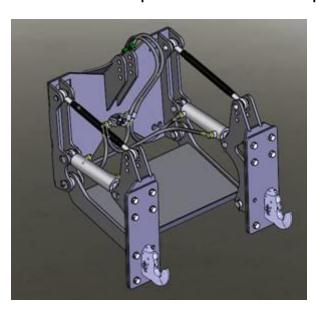

## **FIXED STAND TO FRAME OF TRACTOR**

- Available for Valtra's N3, N4, N4 stage 5 and N5. Also T3,T4 and T5 series.
- Front lift or beam support is fixed to the stand

## **BEAM SUPPORT**

- Strong construction
- Fixed near to the tractor
- Holds strongly the loader's arm, prevents moving of the beam down or to side

## **FIXED STAND AND SUPPORT BEAM**

Support beam is fixed to stand by hooks from above, fingers in centre and bolts from below.