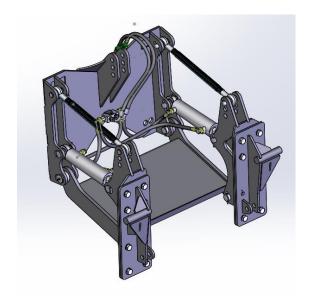

## **FIXED STAND TO FRAME OF TRACTOR**

- Available for Valtra's N3, N4, N4 stage 5 and N5. Also T3,T4 and T5 series.
- Front lift or beam support is fixed to the stand

## **BEAM SUPPORT**

- Strong construction
- Fixed near to the tractor
- Holds strongly the loader's arm, prevents moving of the beam down or to side

## **FIXED STAND AND SUPPORT BEAM**

Support beam is fixed to stand by hooks from above, fingers in centre and bolts from below.