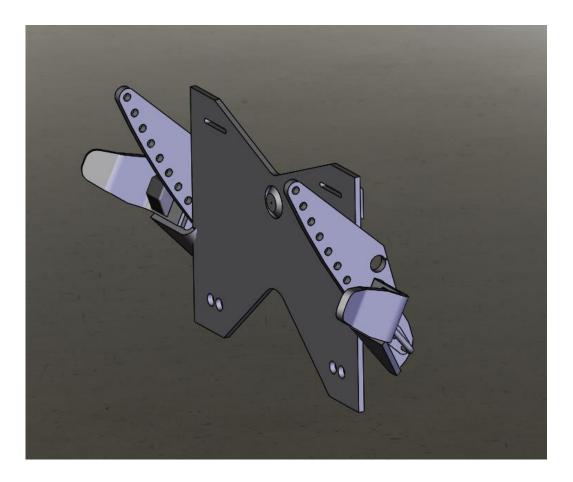

## **BEAM SUPPORT**

- Strong construction
- Fixed near to the tractor
- Holds strongly the loader's arm, prevents moving of the beam down or to side

## **FIXED STAND AND SUPPORT BEAM**

Support beam is fixed to stand by hooks from above, fingers in centre and bolts from below.