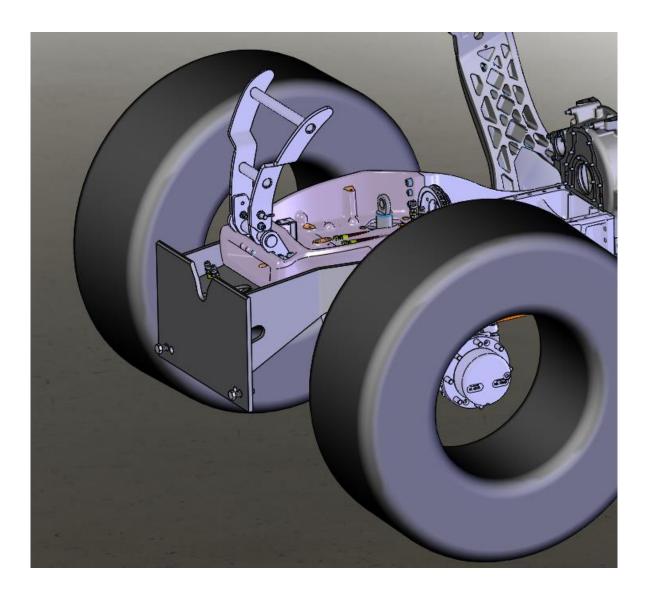

## **FIXED STAND TO FRAME OF TRACTOR**

- Available for Valtra's N3, N4, N4 stage 5 and N5. Also T3,T4 and T5 series.
- Front lift or beam support is fixed to the stand

## **BEAM SUPPORT**

- Strong construction
- Fixed near to the tractor
- Holds strongly the loader's arm, prevents moving of the beam down or to side