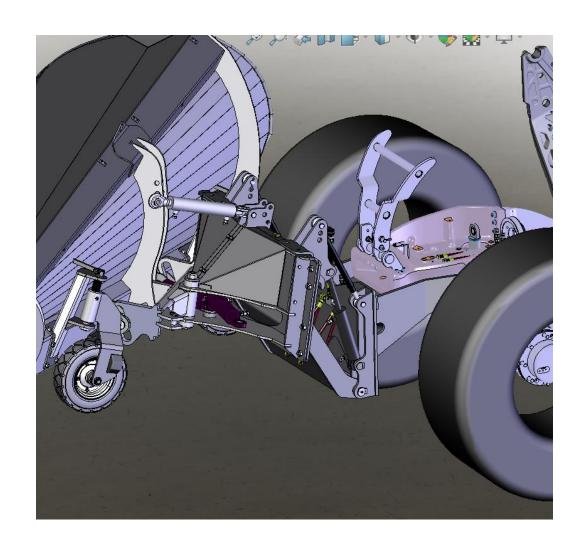

## **FIXED STAND TO FRAME OF TRACTOR**

- Available for Valtra's N3, N4, N4 stage 5 and N5. Also T3,T4 and T5 series.
- Front lift or beam support is fixed to the stand

## **BEAM SUPPORT**

- Strong construction
- Fixed near to the tractor
- Holds strongly the loader's arm, prevents moving of the beam down or to side

## **FIXED STAND AND SUPPORT BEAM**

Support beam is fixed to stand by hooks from above, fingers in centre and bolts from below.

## **FIXED STAND AND FRONT LIFT**

- Torsionally rigid construction
- Removable front lift for ploughing or other front lift usage
- Equipment attachment without backlash
- Front lift is fixed to stand by hooks from above, fingers in centre and bolts from below.
- Available adapters to front lift EURO or 3-point linkage