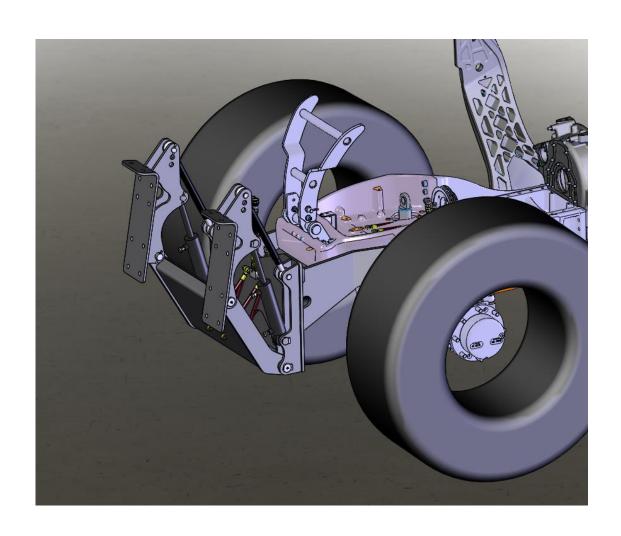

## **FIXED STAND TO FRAME OF TRACTOR**

- Available for Valtra's N3, N4, N4 stage 5 and N5. Also T3,T4 and T5 series.
- Front lift or beam support is fixed to the stand

## **FIXED STAND AND FRONT LIFT**

- Torsionally rigid construction
- Removable front lift for ploughing or other front lift usage
- Equipment attachment without backlash
- Front lift is fixed to stand by hooks from above, fingers in centre and bolts from below.
- Available adapters to front lift EURO or 3-point linkage