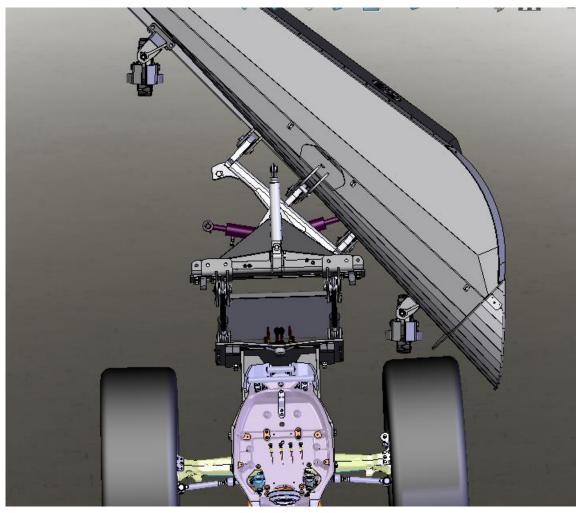

## **FIXED STAND TO FRAME OF TRACTOR**

- Available for Valtra's N3, N4, N4 stage 5 and N5. Also T3,T4 and T5 series.
- Front lift or beam support is fixed to the stand

## **FIXED STAND AND FRONT LIFT**

- Torsionally rigid construction
- Removable front lift for ploughing or other front lift usage
- Equipment attachment without backlash
- Front lift is fixed to stand by hooks from above, fingers in centre and bolts from below.
- Available adapters to front lift EURO or 3-point linkage