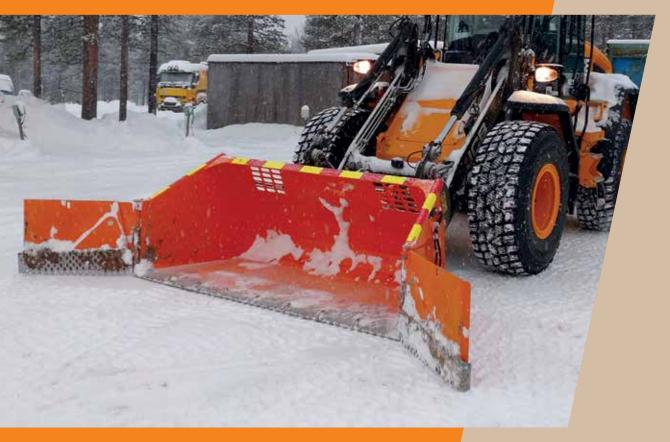

## FLIPPER BUCKET

**SLK10** 

**SLK15** 

**SLK20** 

- For cleaning yards, sidewalks, and other type of roads from snow.
- May also move or load the snow.
- Snow can be effectively collected away with opened wings.
- The flipper bucket can be used as snow bucket when wings turned back.
- Spring loaded wings as standard enable to take snow and slush at aggressive position.