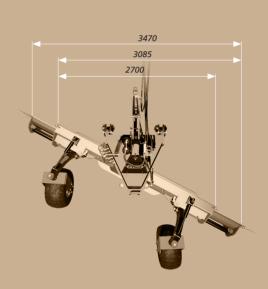

# More working width with hydraulically operated extensions (option)

You can easily and quickly change the working width from 3 m to 3,9 m.