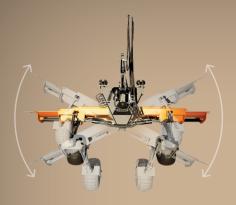

### Turning angle + - 27 degrees

Due to the large turning angle to both side, HD-scraper enables to use for road maintenance in summer and winter.