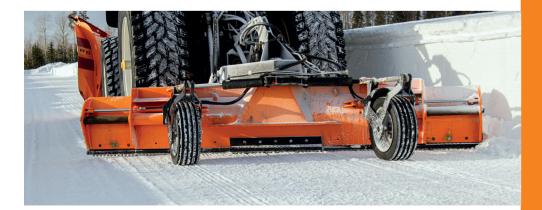

# More working width with hydraulically operated extensions (option)

You can easily and quickly change the working width from 3 m to 3,9 m.