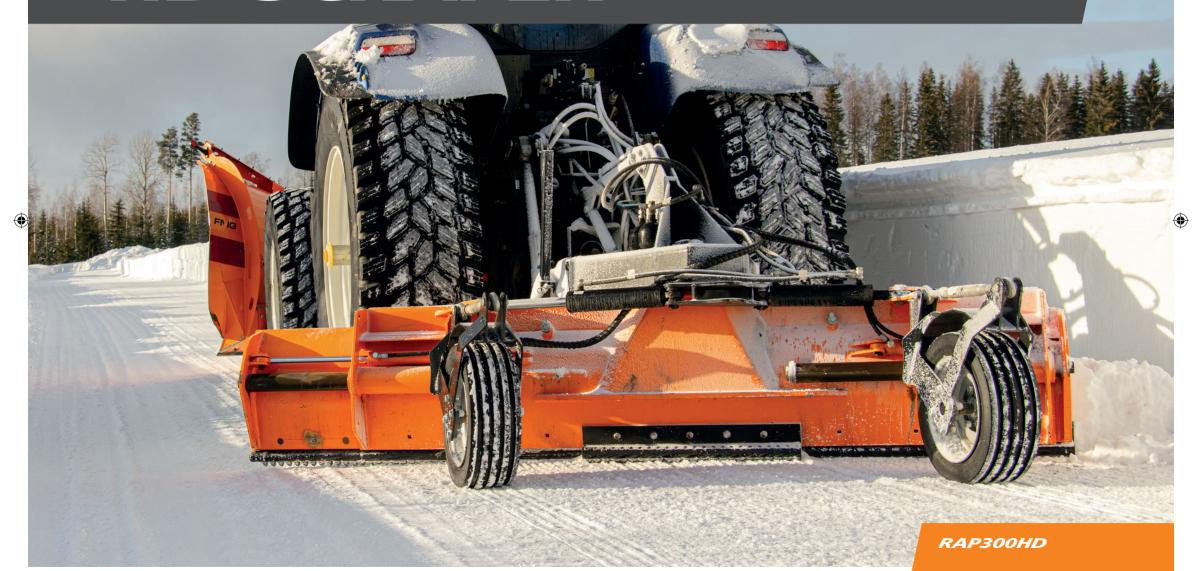

### When you demand more

Already legendary FMG scraper is a popular work equipment for removing ice and for levelling roads. The new HD-Scraper from FMG completes the scraper collection for tractors over 200hp/10000kg, for hard use.

FMG HD-Scraper is designed to respond for the durability and more flexible operating features required by more powerful and heavier tractors. HD-Scraper has the same features as basic scraper, but it also has something new as hydraulic extension wings as an option. Everything is designed so that tractor's loads on the structures of the scraper has considered and the whole scraper is even more robust.

The new FMG HD-Scraper is equipped with removable hydraulic pressure cylinder that makes the coupling of the HD-Scraper easier. The 3m wide basic blade already enables a lot, but the optional hydraulic extensions give you additional working width and new possibilities for work. As standard equipment you get the revolving, (290mm wide) support wheels, stinger blade, pressure release sockets for hoses with collector, toolbox with reserve pins and tools for changing stinger studs, and accumulators. As an option, it is possible to get the hydraulically operated support wheels.

#### WHY HD-SCRAPER?

- robust construction for big tractors
- wide revolving support wheels
- new removable hydraulic pressure cylinder
- hydraulic extensions as option
- several blade options
- toolbox with spare pins and tools for changing stinger studs
- pressure release sockets (with collector) for hoses storage
- 2 years warranty