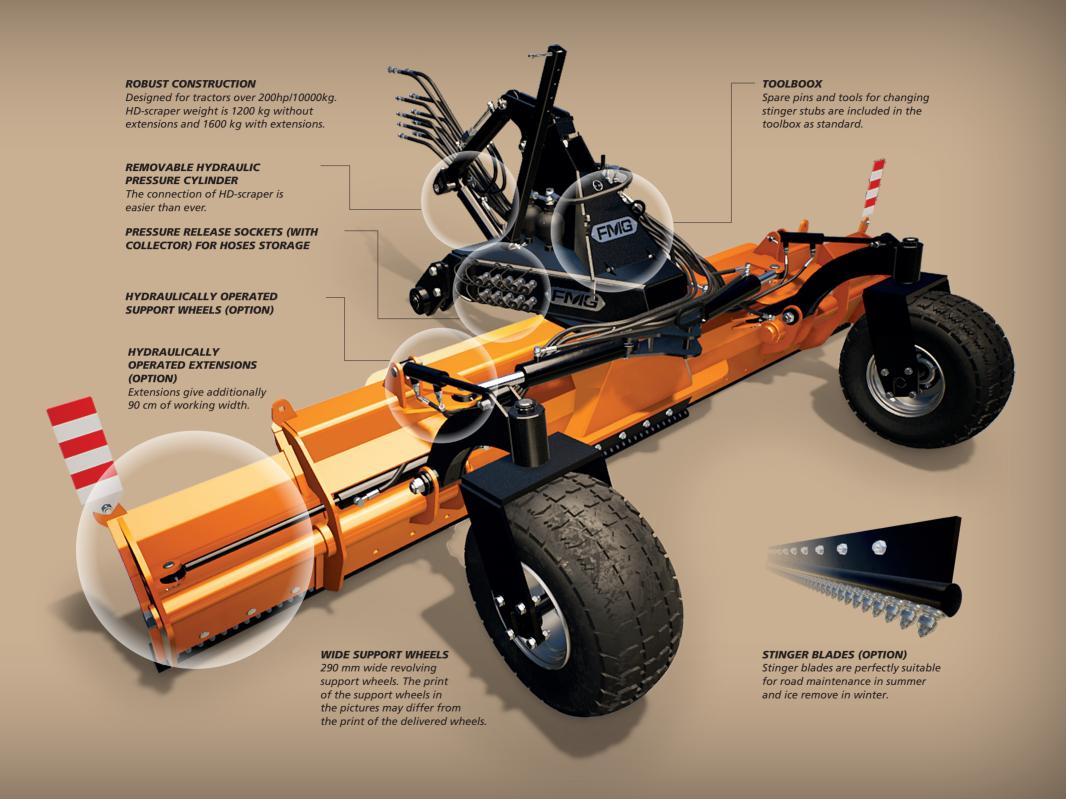

FMG HD-Scraper is designed to respond for the durability and more flexible operating features required by more powerful and heavier tractors. HD-Scraper has the same features as basic scraper, but it also has something new as hydraulic extension wings as an option. Everything is designed so that tractor's loads on the structures of the scraper has considered and the whole scraper is even more robust.

The new FMG HD-Scraper is equipped with removable hydraulic pressure cylinder that makes the coupling of the HD-Scraper easier. The 3m wide basic blade already enables a lot, but the optional hydraulic extensions give you additional working width and new possibilities for work. As standard equipment you get the revolving, (290mm wide) support wheels, stinger blade, pressure release sockets for hoses with collector, toolbox with reserve pins and tools for changing stinger studs, and accumulators. As an option, it is possible to get the hydraulically operated support wheels.

#### WHY HD-SCRAPER?

- robust construction for big tractors
- wide revolving support wheels
- new removable hydraulic pressure cylinder
- hydraulic extensions as option
- several blade options
- toolbox with spare pins and tools for changing stinger studs
- pressure release sockets (with collector) for hoses storage
- 2 years warranty