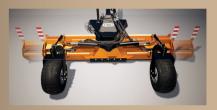

### Hydraulically operated support wheels (option)

By adjusting the hight of the support wheel, the working height can be adjusted accurately.