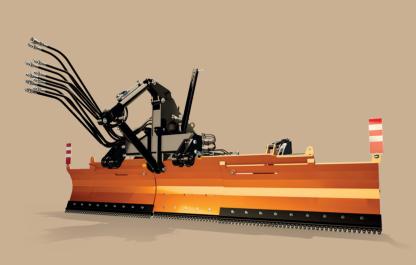

FMG HD-Scraper is designed to respond for the durability and more flexible operating features required by more powerful and heavier tractors. HD-Scraper has the same features as basic scraper, but it also has something new as hydraulic extension wings as an option. Everything is designed so that tractor's loads on the structures of the scraper has considered and the whole scraper is even more robust.

The new FMG HD-Scraper is equipped with removable hydraulic pressure cylinder that makes the coupling of the HD-Scraper easier. The 3m wide basic blade already enables a lot, but the optional hydraulic extensions give you additional working width and new possibilities for work. As standard equipment you get the revolving, (290mm wide) support wheels, stinger blade, pressure release sockets for hoses with collector, toolbox with reserve pins and tools for changing stinger studs, and accumulators. As an option, it is possible to get the hydraulically operated support wheels.

# More working width with hydraulically operated extensions (option)

You can easily and quickly change the working width from 3 m to 3,9 m.