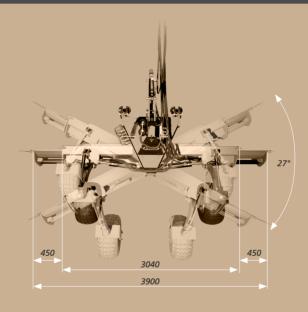

### Turning angle + - 27 degrees

Due to the large turning angle to both side, HD-scraper enables to use for road maintenance in summer and winter.

# More working width with hydraulically operated extensions (option)

You can easily and quickly change the working width from 3 m to 3,9 m.

| Model                              | Width,<br>mm | Height,<br>mm | Working width,<br>mm | Ext. wing,<br>mm | Turning<br>angle, ° | Weight,<br>kg |
|------------------------------------|--------------|---------------|----------------------|------------------|---------------------|---------------|
| RAP300HD<br>- no extension wings   | 3040         | 640           | 2700 - 3000          | -                | +/- 27              | 1200          |
| RAP300HD<br>- with extension wings | 3040         | 640           | 2700 - 3900          | 2 x 450          | +/- 27              | 1600          |