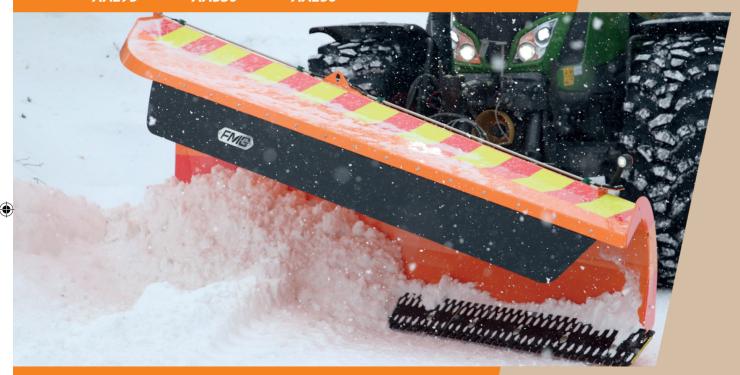

## DIAGONAL PLOUGH

AA245 AA275 *AA300 AA330* 

AA360 AA290 AA420

- Multipurpose plough for snow cleaning from roads and streets.
- Good snow throwing features already in low 15 20 km/h driving speeds.
- The visor prevents efficiently from snow flying over.
- City-model is available when there is a need to clean snow near the buildings or other barriers.

## STANDARD EQUIPMENT

- even blade
- ½" couplings
- adapters with screws
- chock valve
- hydraulic suspension with accumulator
- adjustable shoes
- visor