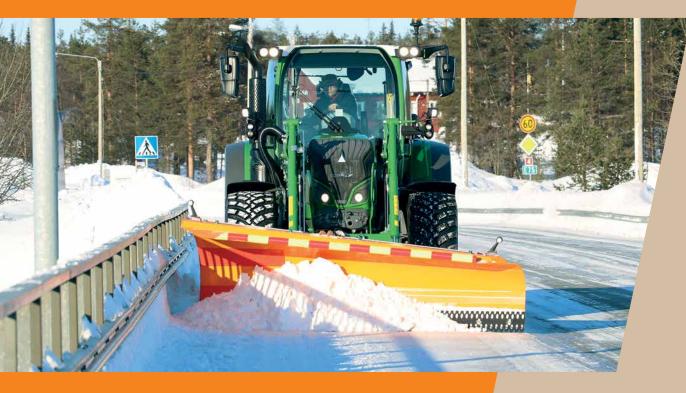

## DIAGONAL PLOUGH BASIC

AA300L AA330L AA360L

- Multipurpose plough for those areas where amount of snow is lower – the height of wing is 110 cm.
- Lower wing offers better visibility and lower price level.
- Shock absorber is mechanical releasing gear - one hydraulic block is enough.
- Hydraulic snow stopper is available.
- The most common adapters with screws and several blade options.