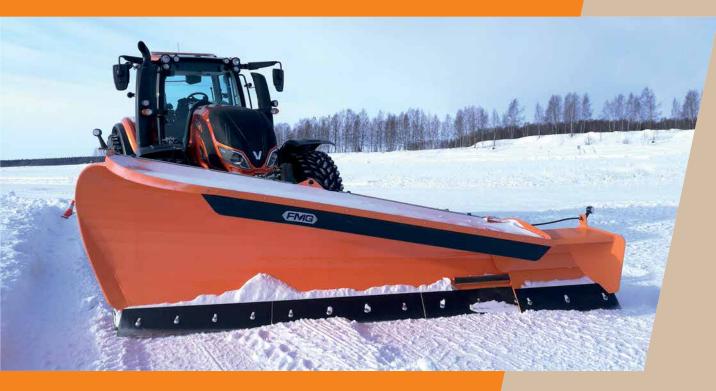

## DIAGONAL ZOOM-PLOUGH

AA300Z AA330Z AA360Z

- Developed for the area when the width of the road changes often
- Hydraulically operated extension wing (+50 cm).
- The visor prevents efficiently from snow flying over.
- City-model wing available, where bolted throwing wing can be removed if necessary.
- The most common adapters with screws and several blade options.

## STANDARD EQUIPMENT

- even blade
- ½" couplings
- adapters with screws
- chock valve
- hydraulic suspension with accumulator
- adjustable shoes
- visor
- electric valve 6/2

## **OPTIONAL EQUIPMENT**

- as blade options, perforated, rubber perforated, hard metal and rubber blade
- LED corner lights
- Support wheels
- City-model
- Hydraulic snow stopper (only with City-model)